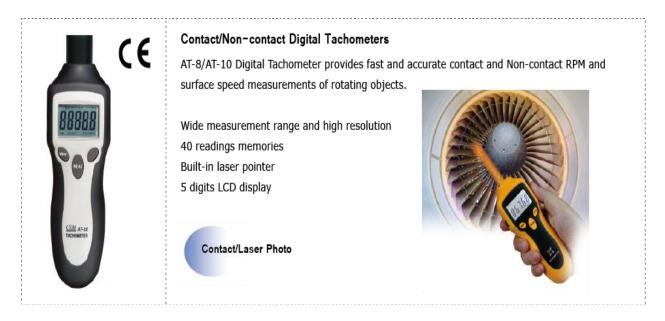

## AT-8 / AT-10

Contact/Non-contact Digital Tachometers AT-8/AT-10 Digital Tachometer provides fast and accurate contact and Non-contact RPM and surface speed measurements of rotating objects. Wide measurement range and high resolution 40 readings memories Built-in laser pointer 5 digits LCD display